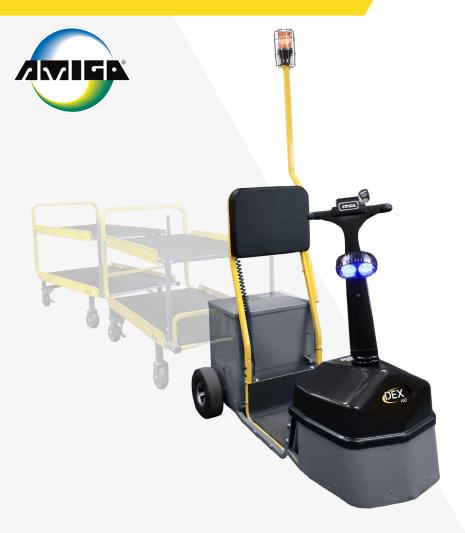

## **DEX HD**

## **Big Impact, Small Footprint**

The Dex HD by Amigo Mobility combines strength and durability with a compact design. Engineered with safety in mind, it can fit through narrow spaces and give maximum visibility. The Dex HD has a tow capacity of 2,500 lbs with a footprint of just 53" x 28". Its universal hitch allows it to move a variety of items around your facility.

## **FEATURES**

2,500 lbs (1,133 kg) tow capacity

24-volt battery system charges in a 110V outlet

Operates up to 69 miles on a full charge

Adjustable speed up to 4.6 mph (7.4 kph)

46" (116 cm) turning radius