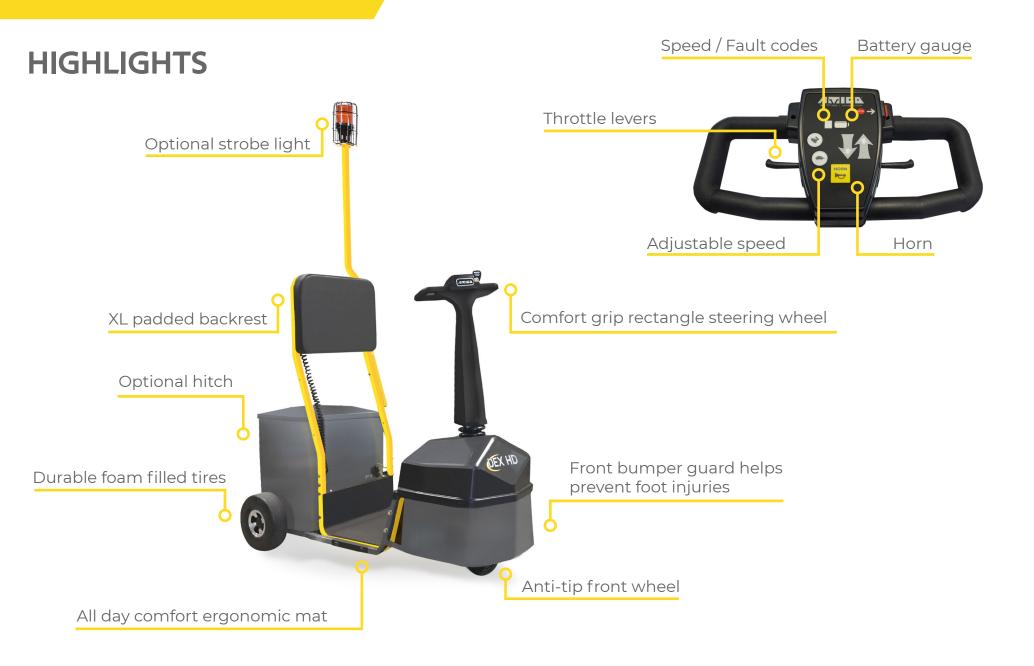

## **Big Impact, Small Footprint**

The Dex HD by Amigo Mobility combines strength and durability with a compact design. Engineered with safety in mind, it can fit through narrow spaces and give maximum visibility. The Dex HD has a tow capacity of 2,500 lbs with a footprint of just 53" x 28". Its universal hitch allows it to move a variety of items around your facility.