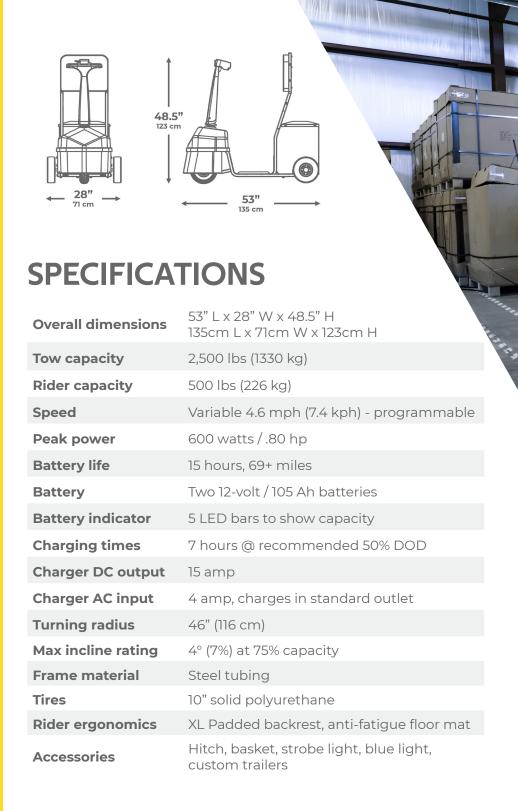

## **FEATURES**

2,500 lbs (1,133 kg) tow capacity

24-volt battery system charges in a 110V outlet

Operates up to 69 miles on a full charge

Adjustable speed up to 4.6 mph (7.4 kph)

46" (116 cm) turning radius