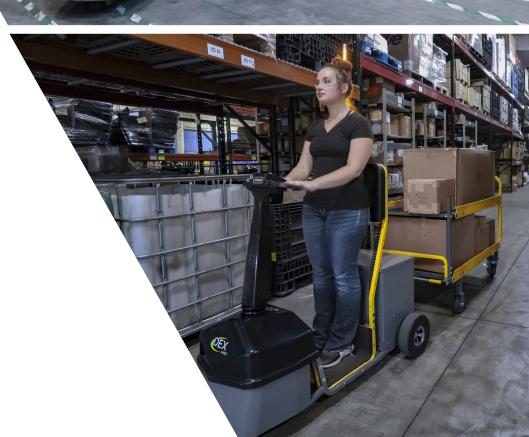

## **Big Impact, Small Footprint**

The Dex HD by Amigo Mobility combines strength and durability with a compact design. Engineered with safety in mind, it can fit through narrow spaces and give maximum visibility. The Dex HD has a tow capacity of 2,500 lbs with a footprint of just 53" x 28". Its universal hitch allows it to move a variety of items around your facility.